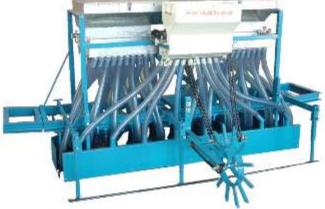

#### Tractor Driven Automatic Seed cum Fertilizer Drill (112263)

| Model                          | 112263                                                             |
|--------------------------------|--------------------------------------------------------------------|
| No. of Tyne                    | 11 Tyne (Models available in 9 Tyne also)                          |
| Row to Row Spacing             | 7 Inch Standard & Adjustable . (In 9 Tyne 9" Standard)             |
| Length of Main frame           | 85 Inch, Extension available up to 112 inch (Channel type)         |
| Seed/Fertilizer Capacity       | Seed Hopper – 55 Kg., Fertilizer Hopper – 65 Kg.                   |
| Weight Approx in Kg.           | 345 Kg.                                                            |
| Require of Tractor H.P.        | 35 H.P. Onwards                                                    |
| Extra Facility                 | Leveler                                                            |
| Suitability of Seed for sowing | Paddy, Maize, Gram, Wheat, Ground-Nut, Cotton seed, Castor, Garlie |
|                                | Cumin seed, Soya been, Sunflower, all types of Grains, Cereals &   |
|                                | Pulses seeds.                                                      |

## Tractor Driven Automatic Seed cum Fertilizer Drill (0918MH)

| Model                          | 0918MH                                                              |
|--------------------------------|---------------------------------------------------------------------|
| No. of Tyne                    | 9 Tyne, (Models available in 7 & 11 Tyne also)                      |
| Row to Row Spacing             | 9 Inch Standard & Adjustable                                        |
| Length of Main frame           | 85 Inch, Box Type                                                   |
| Hopper Capacity Approx in Kg.  | For Seed – 55 Kg. For Fertilizer – 65 Kg.                           |
| Weight Approx in Kg.           | 385 Kg.                                                             |
| Require of Tractor H.P.        | 35 H.P. Onwards                                                     |
| Suitability of Seed for sowing | Paddy, Maize, Gram, Wheat, Ground-Nut, Cotton seed, Castor, Garlic, |
|                                | Cumin seed, Soya been, Sunflower, all types of Grains, Cereals &    |
|                                | Pulses seeds.                                                       |
|                                |                                                                     |

## Tractor Driven Automatic Seed cum Fertilizer Drill (0918VDB)

| Model                          | 0918VDB                                                             |
|--------------------------------|---------------------------------------------------------------------|
| No. of Tyne                    | 9 Tyne, (Models available in 7 & 11 Tyne also)                      |
| Row to Row Spacing             | 7 Inch Standard & Adjustable                                        |
| Length of Main frame           | 85 Inch, Box Type & extention available up to 112"                  |
| Hopper Capacity Approx in Kg.  | For Seed – 55 Kg. For Fertilizer – 65 Kg.                           |
| Weight Approx in Kg.           | 450 Kg.                                                             |
| Require of Tractor H.P.        | 35 H.P. Onwards                                                     |
| Extra Facility                 | Leveler                                                             |
| Suitability of Seed for sowing | Maize, Gram, Wheat, Ground-Nut, Cotton seed, Castor, Paddy, Garlic, |
|                                | Cumin seed, Soya been, Sunflower, all types of Grains, Cereals &    |
|                                | Pulses seeds.                                                       |

#### Tractor Driven Automatic Seed cum Fertilizer Drill (091863HUBLI)

| Model                          | 091863 HUBLI                                                       |
|--------------------------------|--------------------------------------------------------------------|
| No. of Tyne                    | 9 Tyne (Models available in 11 Tyne also)                          |
| Row to Row Spacing             | 9 Inch Standard & Adjustable.                                      |
| Length of Main frame           | 87 Inch.                                                           |
| Seed/Fertilizer Capacity       | Seed Hopper – 55 Kg., Fertilizer Hopper – 65 Kg.                   |
| Weight Approx in Kg.           | 325 Kg.                                                            |
| Require of Tractor H.P.        | 35 H.P. Onwards                                                    |
| Extra Facility                 | Leveling Blade and their teeth (Cutting Blade & teeth)             |
| Suitability of Seed for sowing | Maize, Wheat, Ground-Nut, Cotton seed, Castor, Garlic, Cumin seed, |
|                                | Soya been, Sunflower, Paddy all types of Grains, Cereals &         |
|                                | Pulses seeds.                                                      |