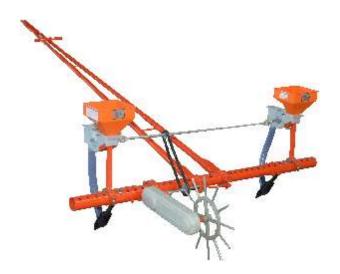

#### Power Tiller Driven Automatic Seed cum Fertilizer Drill (PT0510)

| Model                          | PT0510                                                           |
|--------------------------------|------------------------------------------------------------------|
| No. of Tyne                    | 5 Tyne                                                           |
| Row to Row Spacing             | 8 Inch Standard & Adjustable                                     |
| Length of Main frame           | 46 Inch, Box Type                                                |
| Hopper Capacity Approx in Kg.  | For Seed – 24 Kg. For Fertilizer – 30 Kg.                        |
| Weight Approx in Kg.           | 130 Kg.                                                          |
| Extra Facility                 | Leveling Blade                                                   |
| Suitability of Seed for sowing | Wheat, Ground-Nut, Maize, Gram, Cotton seed, Castor, Paddy, Garl |
|                                | Cumin seed, Soya been, Sunflower, all types of Grains, Cereals & |
|                                | Pulses seeds.                                                    |