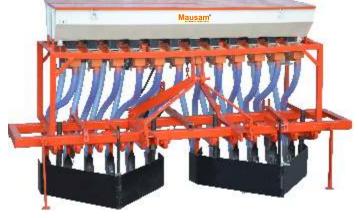

#### Tractor Driven Automatic Seed cum Fertilizer Drill (112263)

| Model                          | 112263                                                             |
|--------------------------------|--------------------------------------------------------------------|
| No. of Tyne                    | 11 Tyne (Models available in 9 Tyne also)                          |
| Row to Row Spacing             | 7 Inch Standard & Adjustable . (In 9 Tyne 9" Standard)             |
| Length of Main frame           | 85 Inch, Extension available up to 112 inch (Channel type)         |
| Seed/Fertilizer Capacity       | Seed Hopper – 55 Kg., Fertilizer Hopper – 65 Kg.                   |
| Weight Approx in Kg.           | 345 Kg.                                                            |
| Require of Tractor H.P.        | 35 H.P. Onwards                                                    |
| Extra Facility                 | Leveler                                                            |
| Suitability of Seed for sowing | Paddy, Maize, Gram, Wheat, Ground-Nut, Cotton seed, Castor, Garlie |
|                                | Cumin seed, Soya been, Sunflower, all types of Grains, Cereals &   |
|                                | Pulses seeds.                                                      |