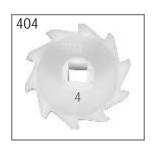

#### Seed Rotor Set Details

- Company Provides Seven Types of Rotors in Automatic Seed Drill.
- Automatic Seed Drill is implemented with 2 Speeds by the changes of 12 and 18 teeth sprocket chain gears in the main ground wheel.
- All types of Grains, Cereals, Pulses Seeds and Fertilizer can plant by this Automatic Seed Drill.
- For Selection of rotors depends on all small and Big size of Seeds & distance between two seeds.

| Rotor No. | Suitability of Rotors                         |
|-----------|-----------------------------------------------|
| 1, 1/8    | Garlic Seed.                                  |
| 2         | Ground Nutt and Fertilizer.                   |
| 3         | Ground Nut, Gram, Corn and Fertilizers.       |
| 4, 4A, E  | Niger, Pearl Milet, Mustard, Kidney bean,     |
|           | Phaseolus Mango, Millet, Pigeon Pea & Sesame. |
| 5, A      | Corn, Gram, Soyabean & Wheat.                 |
| 6         | Caster Seed.                                  |
| 7, 9, 10  | Cotton Seed & Pigeon Pea.                     |
| B, C      | Paddy, Corn & American Corn.                  |
| D         | Sesame & Onion Seeds.                         |
| CC        | Corn, Gram                                    |