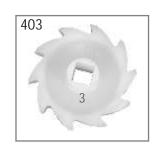

#### Seed Rotor Set Details

- Company Provides Seven Types of Rotors in Automatic Seed Drill.
- Automatic Seed Drill is implemented with 2 Speeds by the changes of 12 and 18 teeth sprocket chain gears in the main ground wheel.
- All types of Grains, Cereals, Pulses Seeds and Fertilizer can plant by this Automatic Seed Drill.
- For Selection of rotors depends on all small and Big size of Seeds & distance between two seeds.

| Rotor No. | Suitability of Rotors                         |
|-----------|-----------------------------------------------|
| 1, 1/8    | Garlic Seed.                                  |
| 2         | Ground Nutt and Fertilizer.                   |
| 3         | Ground Nut, Gram, Corn and Fertilizers.       |
| 4, 4A, E  | Niger, Pearl Milet, Mustard, Kidney bean,     |
|           | Phaseolus Mango, Millet, Pigeon Pea & Sesame. |
| 5, A      | Corn, Gram, Soyabean & Wheat.                 |
| 6         | Caster Seed.                                  |
| 7, 9, 10  | Cotton Seed & Pigeon Pea.                     |
| B, C      | Paddy, Corn & American Corn.                  |
| D         | Sesame & Onion Seeds.                         |
| CC        | Corn, Gram                                    |