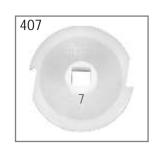

#### Seed Rotor Set Details

- Company Provides Seven Types of Rotors in Automatic Seed Drill.
- Automatic Seed Drill is implemented with 2 Speeds by the changes of 12 and 18 teeth sprocket chain gears in the main ground wheel.
- All types of Grains, Cereals, Pulses Seeds and Fertilizer can plant by this Automatic Seed Drill.
- For Selection of rotors depends on all small and Big size of Seeds & distance between two seeds.

| Rotor No. | Suitability of Rotors                         |
|-----------|-----------------------------------------------|
| 1, 1/8    | Garlic Seed.                                  |
| 2         | Ground Nutt and Fertilizer.                   |
| 3         | Ground Nut, Gram, Corn and Fertilizers.       |
| 4, 4A, E  | Niger, Pearl Milet, Mustard, Kidney bean,     |
|           | Phaseolus Mango, Millet, Pigeon Pea & Sesame. |
| 5, A      | Corn, Gram, Soyabean & Wheat.                 |
| 6         | Caster Seed.                                  |
| 7, 9, 10  | Cotton Seed & Pigeon Pea.                     |
| B, C      | Paddy, Corn & American Corn.                  |
| D         | Sesame & Onion Seeds.                         |
| CC        | Corn, Gram                                    |