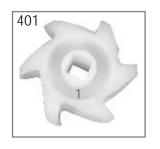

#### Seed Rotor Set Details

- Company Provides Seven Types of Rotors in Automatic Seed Drill.
- Automatic Seed Drill is implemented with 2 Speeds by the changes of 12 and 18 teeth sprocket chain gears in the main ground wheel.
- All types of Grains, Cereals, Pulses Seeds and Fertilizer can plant by this Automatic Seed Drill.
- For Selection of rotors depends on all small and Big size of Seeds & distance between two seeds.

| Rotor No. | Suitability of Rotors                         |
|-----------|-----------------------------------------------|
| 1, 1/8    | Garlic Seed.                                  |
| 2         | Ground Nutt and Fertilizer.                   |
| 3         | Ground Nut, Gram, Corn and Fertilizers.       |
| 4, 4A, E  | Niger, Pearl Milet, Mustard, Kidney bean,     |
|           | Phaseolus Mango, Millet, Pigeon Pea & Sesame. |
| 5, A      | Corn, Gram, Soyabean & Wheat.                 |
| 6         | Caster Seed.                                  |
| 7, 9, 10  | Cotton Seed & Pigeon Pea.                     |
| B, C      | Paddy, Corn & American Corn.                  |
| D         | Sesame & Onion Seeds.                         |
| CC        | Corn, Gram                                    |