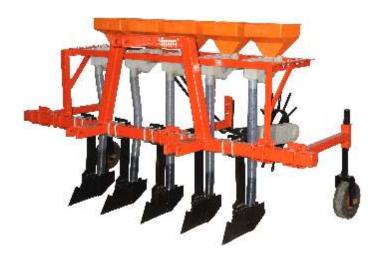

## Tractor Driven Automatic Seed cum Fertilizer Drill (173463)

| Model                          | 173463                                                              |
|--------------------------------|---------------------------------------------------------------------|
| No of Tyne                     | 17 Tyne (Models available in 13, 15, 19 & 21 Tyne also)             |
| Row to Row Spacing             | 4 Inch Standard & Adjustable                                        |
| Length of main frame           | 85 Inch, Extension available up to 112 inch (Channel type)          |
| Seed/Fertilizer Capacity       | Seed Hopper – 55 Kg., Fertilizer Hopper – 65 Kg.                    |
| Weight Approx in Kg.           | 450 Kg.                                                             |
| Require Tractor Capacity       | 35 H.P. Onwards                                                     |
| Extra Facility                 | Leveler                                                             |
| Suitability of Seed for sowing | Garlic, Wheat, Ground-Nut, Castor, Maize, Cumin seed, Soya been,    |
|                                | Sunflower Cotton Seed, all types of Grains, Cereals & Pulses seeds. |

#### Tractor Driven Automatic Seed Drill (171763)

| Model                          | 171763                                                            |
|--------------------------------|-------------------------------------------------------------------|
| No. of Tyne                    | 17 Tyne (Models available in 13 ,15 ,19 , 21 Tynes also)          |
| Row to Row Spacing             | 4 Inch Standard & Adjustable                                      |
| Length of Main frame           | 85 Inch, Extension available up to 112 inch (Channel type)        |
| Hopper Capacity Approx in Kg.  | For Seed – 80 Kg. OR Fertilizer 100 Kg.                           |
| Weight Approx in Kg.           | 395 kg.                                                           |
| Require of Tractor H.P.        | 35 H.P. Onwards                                                   |
| Extra Facility                 | Double Shaft Automatic Model                                      |
| Suitability of Seed for sowing | Garlic, Wheat, Ground-Nut, Castor, Maize, Cumin seed, Soya bee    |
|                                | Sunflower Cotton Seed, all types of Grains, Cereals & Pulses seed |
|                                |                                                                   |