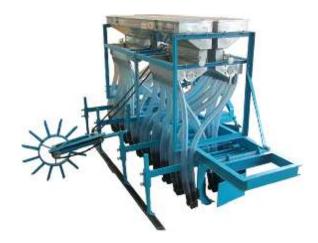

## Tractor Driven Automatic Zero Till Seed cum Fertilizer Drill (0918)

| Model                          | 0918                                                                |
|--------------------------------|---------------------------------------------------------------------|
| No. of Tyne                    | 9 Tyne, (Models available in 7 & 11 Tyne also)                      |
| Row to Row Spacing             | 9 Inch Standard & Adjustable                                        |
| Length of Main frame           | 85 Inch, Box Type                                                   |
| Hopper Capacity Approx in Kg.  | For Seed – 55 Kg. For Fertilizer – 65 Kg.                           |
| Weight Approx in Kg.           | 320 Kg.                                                             |
| Require of Tractor H.P.        | 35 H.P. Onwards                                                     |
| Suitability of Seed for sowing | Paddy, Maize, Gram, Wheat, Ground-Nut, Cotton seed, Castor, Garlic, |
|                                | Cumin seed, Soya been, Sunflower, all types of Grains, Cereals &    |
|                                | Pulses seeds.                                                       |
|                                |                                                                     |

#### Tractor Driven Automatic Seed cum Fertilizer Drill (91863MH)

| Model                          | 91863MH (3+3+3)                                                    |
|--------------------------------|--------------------------------------------------------------------|
| No. of Tyne                    | 9 Tyne, (Models available in 7 & 11 Tyne also)                     |
| Row to Row Spacing             | 9 Inch Standard & Adjustable                                       |
| Length of Main frame           | 85 Inch, Box Type                                                  |
| Hopper Capacity Approx in Kg.  | For Seed – 55 Kg. For Fertilizer – 65 Kg.                          |
| Weight Approx in Kg.           | 385 Kg.                                                            |
| Require of Tractor H.P.        | 35 H.P. Onwards                                                    |
| Suitability of Seed for sowing | Paddy, Maize, Gram, Wheat, Ground-Nut, Cotton seed, Castor, Garlic |
|                                | Cumin seed, Soya been, Sunflower, all types of Grains, Cereals &   |
|                                | Pulses seeds.                                                      |
|                                |                                                                    |