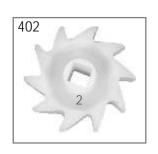

#### Seed Rotor Set Details

- Company Provides Seven Types of Rotors in Automatic Seed Drill.
- Automatic Seed Drill is implemented with 2 Speeds by the changes of 12 and 18 teeth sprocket chain gears in the main ground wheel.
- All types of Grains, Cereals, Pulses Seeds and Fertilizer can plant by this Automatic Seed Drill.
- For Selection of rotors depends on all small and Big size of Seeds & distance between two seeds.

| Rotor No. | Suitability of Rotors                         |
|-----------|-----------------------------------------------|
| 1, 1/8    | Garlic Seed.                                  |
| 2         | Ground Nutt and Fertilizer.                   |
| 3         | Ground Nut, Gram, Corn and Fertilizers.       |
| 4, 4A, E  | Niger, Pearl Milet, Mustard, Kidney bean,     |
|           | Phaseolus Mango, Millet, Pigeon Pea & Sesame. |
| 5, A      | Corn, Gram, Soyabean & Wheat.                 |
| 6         | Caster Seed.                                  |
| 7, 9, 10  | Cotton Seed & Pigeon Pea.                     |
| B, C      | Paddy, Corn & American Corn.                  |
| D         | Sesame & Onion Seeds.                         |
| CC        | Corn, Gram                                    |