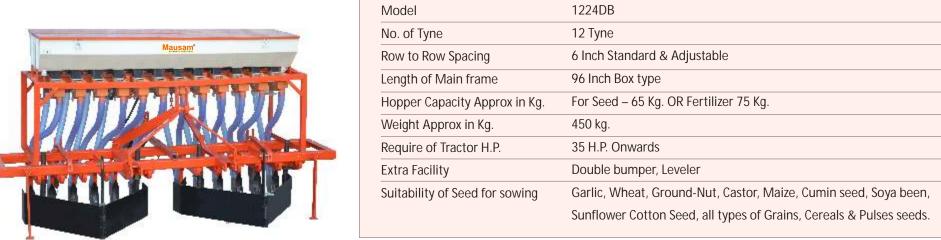

|
| Seed/Fertilizer Capacity       | Seed Hopper – 55 Kg., Fertilizer Hopper – 65 Kg.                   |
| Weight Approx in Kg.           | 325 Kg.                                                            |
| Require of Tractor H.P.        | 35 H.P. Onwards                                                    |
| Extra Facility                 | Leveling Blade and their teeth (Cutting Blade & teeth)             |
| Suitability of Seed for sowing | Maize, Wheat, Ground-Nut, Cotton seed, Castor, Garlic, Cumin seed, |
|                                | Soya been, Sunflower, Paddy all types of Grains, Cereals &         |
|                                | Pulses seeds.                                                      |

#### Tractor Driven Automatic Seed cum Fertilizer Drill (1224DB)











## Mini Tractor Driven Automatic Seed cum Fertilizer Drill (91827)

| Model                          | 91827                                                               |
|--------------------------------|---------------------------------------------------------------------|
| No. of Tyne                    | 9 Tyne, (Models available in 5, 7 & 11 Tyne also)                   |
| Row to Row Spacing             | 7 Inch Standard & Adjustable                                        |
| Length of Main frame           | 57 Inch, Extension available up to 76 inch (Channel type)           |
| Hopper Capacity Approx in Kg.  | For Seed – 25 Kg. For Fertilizer – 30 Kg.                           |
| Weight Approx in Kg.           | 215 Kg.