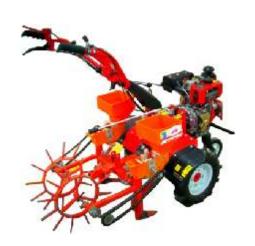

#### Power Tiller Driven Automatic Seed cum Fertilizer Drill (PT0510)

| Model                          | PT0510                                                           |
|--------------------------------|------------------------------------------------------------------|
| No. of Tyne                    | 5 Tyne                                                           |
| Row to Row Spacing             | 8 Inch Standard & Adjustable                                     |
| Length of Main frame           | 46 Inch, Box Type                                                |
| Hopper Capacity Approx in Kg.  | For Seed – 24 Kg. For Fertilizer – 30 Kg.                        |
| Weight Approx in Kg.           | 130 Kg.                                                          |
| Extra Facility                 | Leveling Blade                                                   |
| Suitability of Seed for sowing | Wheat, Ground-Nut, Maize, Gram, Cotton seed, Castor, Paddy, Garl |
|                                | Cumin seed, Soya been, Sunflower, all types of Grains, Cereals & |
|                                | Pulses seeds.                                                    |