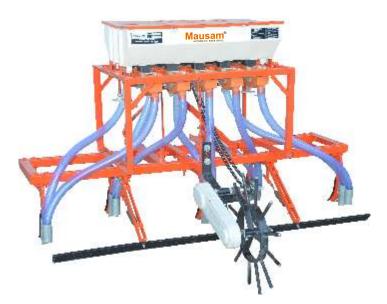

## Mini Tractor Driven Automatic Seed cum Fertilizer Drill (91827)

| Model                          | 91827                                                               |
|--------------------------------|---------------------------------------------------------------------|
| No. of Tyne                    | 9 Tyne, (Models available in 5, 7 & 11 Tyne also)                   |
| Row to Row Spacing             | 7 Inch Standard & Adjustable                                        |
| Length of Main frame           | 57 Inch, Extension available up to 76 inch (Channel type)           |
| Hopper Capacity Approx in Kg.  | For Seed – 25 Kg. For Fertilizer – 30 Kg.                           |
| Weight Approx in Kg.           | 215 Kg.                                                             |
| Require of Tractor H.P.        | 10 H.P. Onwards                                                     |
| Suitability of Seed for sowing | Wheat, Ground-Nut, Maize, Gram, Cotton seed, Castor, Paddy, Garlic, |
|                                | Cumin seed, Soya been, Sunflower, all types of Grains, Cereals &    |
|                                | Pulses seeds.                                                       |
|                                |                                                                     |