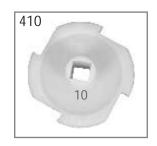

#### Seed Rotor Set Details

- Company Provides Seven Types of Rotors in Automatic Seed Drill.
- Automatic Seed Drill is implemented with 2 Speeds by the changes of 12 and 18 teeth sprocket chain gears in the main ground wheel.
- All types of Grains, Cereals, Pulses Seeds and Fertilizer can plant by this Automatic Seed Drill.
- For Selection of rotors depends on all small and Big size of Seeds & distance between two seeds.

| Rotor No. | Suitability of Rotors                         |
|-----------|-----------------------------------------------|
| 1, 1/8    | Garlic Seed.                                  |
| 2         | Ground Nutt and Fertilizer.                   |
| 3         | Ground Nut, Gram, Corn and Fertilizers.       |
| 4, 4A, E  | Niger, Pearl Milet, Mustard, Kidney bean,     |
|           | Phaseolus Mango, Millet, Pigeon Pea & Sesame. |
| 5, A      | Corn, Gram, Soyabean & Wheat.                 |
| 6         | Caster Seed.                                  |
| 7, 9, 10  | Cotton Seed & Pigeon Pea.                     |
| B, C      | Paddy, Corn & American Corn.                  |
| D         | Sesame & Onion Seeds.                         |
| CC        | Corn, Gram                                    |