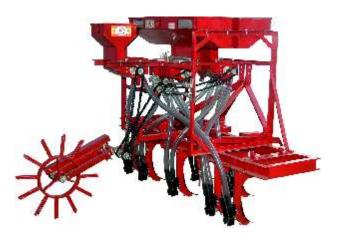

#### Tractor Driven Automatic Seed cum Fertilizer Drill (112263)

| Model                          | 112263                                                             |
|--------------------------------|--------------------------------------------------------------------|
| No. of Tyne                    | 11 Tyne (Models available in 9 Tyne also)                          |
| Row to Row Spacing             | 7 Inch Standard & Adjustable . (In 9 Tyne 9" Standard)             |
| Length of Main frame           | 85 Inch, Extension available up to 112 inch (Channel type)         |
| Seed/Fertilizer Capacity       | Seed Hopper – 55 Kg., Fertilizer Hopper – 65 Kg.                   |
| Weight Approx in Kg.           | 345 Kg.                                                            |
| Require of Tractor H.P.        | 35 H.P. Onwards                                                    |
| Extra Facility                 | Leveler                                                            |
| Suitability of Seed for sowing | Paddy, Maize, Gram, Wheat, Ground-Nut, Cotton seed, Castor, Garlie |
|                                | Cumin seed, Soya been, Sunflower, all types of Grains, Cereals &   |
|                                | Pulses seeds.                                                      |

## Tractor Driven Automatic Seed cum Fertilizer Drill (0918MH)

| Model                          | 0918MH                                                              |
|--------------------------------|---------------------------------------------------------------------|
| No. of Tyne                    | 9 Tyne, (Models available in 7 & 11 Tyne also)                      |
| Row to Row Spacing             | 9 Inch Standard & Adjustable                                        |
| Length of Main frame           | 85 Inch, Box Type                                                   |
| Hopper Capacity Approx in Kg.  | For Seed – 55 Kg. For Fertilizer – 65 Kg.                           |
| Weight Approx in Kg.           | 385 Kg.                                                             |
| Require of Tractor H.P.        | 35 H.P. Onwards                                                     |
| Suitability of Seed for sowing | Paddy, Maize, Gram, Wheat, Ground-Nut, Cotton seed, Castor, Garlic, |
|                                | Cumin seed, Soya been, Sunflower, all types of Grains, Cereals &    |
|                                | Pulses seeds.                                                       |
|                                |                                                                     |

## Tractor Driven Automatic Seed cum Fertilizer Drill (0918VDB)

| Model                          | 0918VDB                                                             |
|--------------------------------|---------------------------------------------------------------------|
| No. of Tyne                    | 9 Tyne, (Models available in 7 & 11 Tyne also)                      |
| Row to Row Spacing             | 7 Inch Standard & Adjustable                                        |
| Length of Main frame           | 85 Inch, Box Type & extention available up to 112"                  |
| Hopper Capacity Approx in Kg.  | For Seed – 55 Kg. For Fertilizer – 65 Kg.                           |
| Weight Approx in Kg.           | 450 Kg.                                                             |
| Require of Tractor H.P.        | 35 H.P. Onwards                                                     |
| Extra Facility                 | Leveler                                                             |
| Suitability of Seed for sowing | Maize, Gram, Wheat, Ground-Nut, Cotton seed, Castor, Paddy, Garlic, |
|                                | Cumin seed, Soya been, Sunflower, all types of Grains, Cereals &    |
|                                | Pulses seeds.                                                       |