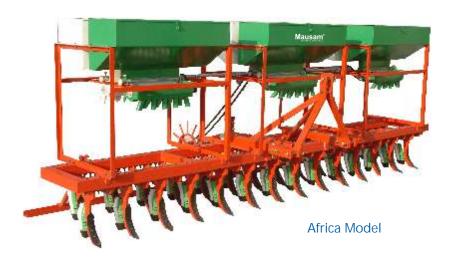

| Model                          | MAIZE AND COTTON PLANTER                                           |
|--------------------------------|--------------------------------------------------------------------|
| No. of Tyne                    | 5 Tyne, (Models available in 7 & 9 Tyne also)                      |
| Row to Row Spacing             | 12 Inch Standard & Adjustable                                      |
| Length of Main frame           | 76 Inch, Extension available up to 112 Inch.                       |
| Hopper Capacity Approx in Kg.  | For Seed – 3 to 4 Kg. Per Single Box                               |
| Weight Approx in Kg.           | 165 Kg.                                                            |
| Require of Tractor H.P.        | 35 H.P. Onwards (Mini Tractor Optional)                            |
| Suitability of Seed for sowing | Maize, Cotton seed, Gram, Wheat, Ground-Nut, Castor, Paddy, Garlic |
|                                | Cumin seed, Soya been, Sunflower, all types of Grains, Cereals &   |
|                                | Pulses seeds.                                                      |
|                                |                                                                    |