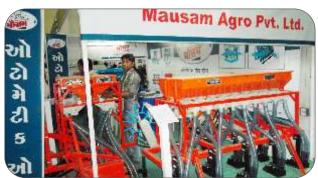

E  | जीरा, तील, बाजरी, रायडा, मुंग, उडद, जवार और तुवर के लीये |
| 5, A      | मक्का, चना, सोयाबीन, गेहुं के लीये अनुकुल                |
| 6         | अेरंडी के लीये अनुकुल                                    |
| 7, 9, 10  | कपास, तुवर के लीये अनुकुल                                |
| B, C      | धान, मक्का और अमेरीकन मक्का के लीये अनुकुल               |
| D         | तील, प्याज के बीज के लीये अनुकुल                         |
| CC        | मक्का, चना                                               |
|           |                                                          |





## An ISO 9001:2008 **Certified Company**



## www.mausamagro.com













































































Our Presence in Exhibition - Over View









































#### TRACTOR OPERATED, ANIMAL OPERATED, MANUALLY OPERATED AUTOMATIC SEED DRILL















For more further details contact

# Mausam Agro Pvt. Ltd.

Survey No. 192, National High way-27, Nr. Shantidham Gate, Veraval (Shapar)-360 024. Dist. Rajkot. (Gujarat) India. Ph. 02827-253454, 253654 Mob. +91-98795 76920, 98795 76965 E-mail: info@mausamagro.com Web: www.mausamagro.com