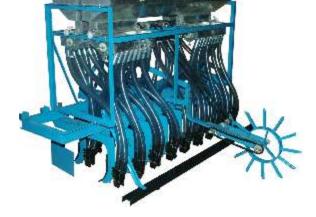

## Tractor Driven Automatic Zero Till Seed cum Fertilizer Drill (0918)

| Model                          | 0918                                                                |
|--------------------------------|---------------------------------------------------------------------|
| No. of Tyne                    | 9 Tyne, (Models available in 7 & 11 Tyne also)                      |
| Row to Row Spacing             | 9 Inch Standard & Adjustable                                        |
| Length of Main frame           | 85 Inch, Box Type                                                   |
| Hopper Capacity Approx in Kg.  | For Seed – 55 Kg. For Fertilizer – 65 Kg.                           |
| Weight Approx in Kg.           | 320 Kg.                                                             |
| Require of Tractor H.P.        | 35 H.P. Onwards                                                     |
| Suitability of Seed for sowing | Paddy, Maize, Gram, Wheat, Ground-Nut, Cotton seed, Castor, Garlic, |
|                                | Cumin seed, Soya been, Sunflower, all types of Grains, Cereals &    |
|                                | Pulses seeds.                                                       |
|                                |                                                                     |

#### Tractor Driven Automatic Seed cum Fertilizer Drill (91863MH)

| Model                          | 91863MH (3+3+3)                                                    |
|--------------------------------|--------------------------------------------------------------------|
| No. of Tyne                    | 9 Tyne, (Models available in 7 & 11 Tyne also)                     |
| Row to Row Spacing             | 9 Inch Standard & Adjustable                                       |
| Length of Main frame           | 85 Inch, Box Type                                                  |
| Hopper Capacity Approx in Kg.  | For Seed – 55 Kg. For Fertilizer – 65 Kg.                          |
| Weight Approx in Kg.           | 385 Kg.                                                            |
| Require of Tractor H.P.        | 35 H.P. Onwards                                                    |
| Suitability of Seed for sowing | Paddy, Maize, Gram, Wheat, Ground-Nut, Cotton seed, Castor, Garlic |
|                                | Cumin seed, Soya been, Sunflower, all types of Grains, Cereals &   |
|                                | Pulses seeds.                                                      |
|                                |                                                                    |