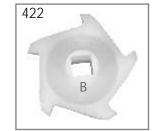

#### Seed Rotor Set Details

- Company Provides Seven Types of Rotors in Automatic Seed Drill.
- Automatic Seed Drill is implemented with 2 Speeds by the changes of 12 and 18 teeth sprocket chain gears in the main ground wheel.
- All types of Grains, Cereals, Pulses Seeds and Fertilizer can plant by this Automatic Seed Drill.
- For Selection of rotors depends on all small and Big size of Seeds & distance between two seeds.

| Rotor No. | Suitability of Rotors                         |
|-----------|-----------------------------------------------|
| 1, 1/8    | Garlic Seed.                                  |
| 2         | Ground Nutt and Fertilizer.                   |
| 3         | Ground Nut, Gram, Corn and Fertilizers.       |
| 4, 4A, E  | Niger, Pearl Milet, Mustard, Kidney bean,     |
|           | Phaseolus Mango, Millet, Pigeon Pea & Sesame. |
| 5, A      | Corn, Gram, Soyabean & Wheat.                 |
| 6         | Caster Seed.                                  |
| 7, 9, 10  | Cotton Seed & Pigeon Pea.                     |
| B, C      | Paddy, Corn & American Corn.                  |
| D         | Sesame & Onion Seeds.                         |
| CC        | Corn, Gram                                    |