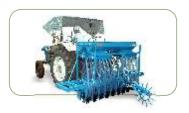

#### Tractor Driven Automatic Seed cum Fertilizer Drill (112263)

| Model                          | 112263                                                             |
|--------------------------------|--------------------------------------------------------------------|
| No. of Tyne                    | 11 Tyne (Models available in 9 Tyne also)                          |
| Row to Row Spacing             | 7 Inch Standard & Adjustable . (In 9 Tyne 9" Standard)             |
| Length of Main frame           | 85 Inch, Extension available up to 112 inch (Channel type)         |
| Seed/Fertilizer Capacity       | Seed Hopper – 55 Kg., Fertilizer Hopper – 65 Kg.                   |
| Weight Approx in Kg.           | 345 Kg.                                                            |
| Require of Tractor H.P.        | 35 H.P. Onwards                                                    |
| Extra Facility                 | Leveler                                                            |
| Suitability of Seed for sowing | Paddy, Maize, Gram, Wheat, Ground-Nut, Cotton seed, Castor, Garlie |
|                                | Cumin seed, Soya been, Sunflower, all types of Grains, Cereals &   |
|                                | Pulses seeds.                                                      |

## Tractor Driven Automatic Seed cum Fertilizer Drill (0918MH)

| Model                          | 0918MH                                                              |
|--------------------------------|---------------------------------------------------------------------|
| No. of Tyne                    | 9 Tyne, (Models available in 7 & 11 Tyne also)                      |
| Row to Row Spacing             | 9 Inch Standard & Adjustable                                        |
| Length of Main frame           | 85 Inch, Box Type                                                   |
| Hopper Capacity Approx in Kg.  | For Seed – 55 Kg. For Fertilizer – 65 Kg.                           |
| Weight Approx in Kg.           | 385 Kg.                                                             |
| Require of Tractor H.P.        | 35 H.P. Onwards                                                     |
| Suitability of Seed for sowing | Paddy, Maize, Gram, Wheat, Ground-Nut, Cotton seed, Castor, Garlic, |
|                                | Cumin seed, Soya been, Sunflower, all types of Grains, Cereals &    |
|                                | Pulses seeds.                                                       |
|                                |                                                                     |

## Tractor Driven Automatic Seed cum Fertilizer Drill (0918VDB)

| Model                          | 0918VDB                                                             |
|--------------------------------|---------------------------------------------------------------------|
| No. of Tyne                    | 9 Tyne, (Models available in 7 & 11 Tyne also)                      |
| Row to Row Spacing             | 7 Inch Standard & Adjustable                                        |
| Length of Main frame           | 85 Inch, Box Type & extention available up to 112"                  |
| Hopper Capacity Approx in Kg.  | For Seed – 55 Kg. For Fertilizer – 65 Kg.                           |
| Weight Approx in Kg.           | 450 Kg.                                                             |
| Require of Tractor H.P.        | 35 H.P. Onwards                                                     |
| Extra Facility                 | Leveler                                                             |
| Suitability of Seed for sowing | Maize, Gram, Wheat, Ground-Nut, Cotton seed, Castor, Paddy, Garlic, |
|                                | Cumin seed, Soya been, Sunflower, all types of Grains, Cereals &    |
|                                | Pulses seeds.                                                       |

#### Tractor Driven Automatic Seed cum Fertilizer Drill (091863HUBLI)

| Model                          | 091863 HUBLI                                                       |
|--------------------------------|--------------------------------------------------------------------|
| No. of Tyne                    | 9 Tyne (Models available in 11 Tyne also)                          |
| Row to Row Spacing             | 9 Inch Standard & Adjustable.                                      |
| Length of Main frame           | 87 Inch.                                                           |
| Seed/Fertilizer Capacity       | Seed Hopper – 55 Kg., Fertilizer Hopper – 65 Kg.                   |
| Weight Approx in Kg.           | 325 Kg.                                                            |
| Require of Tractor H.P.        | 35 H.P. Onwards                                                    |
| Extra Facility                 | Leveling Blade and their teeth (Cutting Blade & teeth)             |
| Suitability of Seed for sowing | Maize, Wheat, Ground-Nut, Cotton seed, Castor, Garlic, Cumin seed, |
|                                | Soya been, Sunflower, Paddy all types of Grains, Cereals &         |
|                                | Pulses seeds.                                                      |