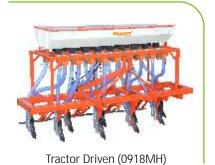

## Tractor Driven Automatic Seed cum Fertilizer Drill (0918MH)

| Model                          | 0918MH                                                              |
|--------------------------------|---------------------------------------------------------------------|
| No. of Tyne                    | 9 Tyne, (Models available in 7 & 11 Tyne also)                      |
| Row to Row Spacing             | 9 Inch Standard & Adjustable                                        |
| Length of Main frame           | 85 Inch, Box Type                                                   |
| Hopper Capacity Approx in Kg.  | For Seed – 55 Kg. For Fertilizer – 65 Kg.                           |
| Weight Approx in Kg.           | 385 Kg.                                                             |
| Require of Tractor H.P.        | 35 H.P. Onwards                                                     |
| Suitability of Seed for sowing | Paddy, Maize, Gram, Wheat, Ground-Nut, Cotton seed, Castor, Garlic, |
|                                | Cumin seed, Soya been, Sunflower, all types of Grains, Cereals &    |
|                                | Pulses seeds.                                                       |
|                                |                                                                     |