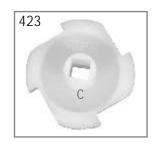

#### Seed Rotor Set Details

- Company Provides Seven Types of Rotors in Automatic Seed Drill.
- Automatic Seed Drill is implemented with 2 Speeds by the changes of 12 and 18 teeth sprocket chain gears in the main ground wheel.
- All types of Grains, Cereals, Pulses Seeds and Fertilizer can plant by this Automatic Seed Drill.
- For Selection of rotors depends on all small and Big size of Seeds & distance between two seeds.

| Rotor No. | Suitability of Rotors                         |
|-----------|-----------------------------------------------|
| 1, 1/8    | Garlic Seed.                                  |
| 2         | Ground Nutt and Fertilizer.                   |
| 3         | Ground Nut, Gram, Corn and Fertilizers.       |
| 4, 4A, E  | Niger, Pearl Milet, Mustard, Kidney bean,     |
|           | Phaseolus Mango, Millet, Pigeon Pea & Sesame. |
| 5, A      | Corn, Gram, Soyabean & Wheat.                 |
| 6         | Caster Seed.                                  |
| 7, 9, 10  | Cotton Seed & Pigeon Pea.                     |
| B, C      | Paddy, Corn & American Corn.                  |
| D         | Sesame & Onion Seeds.                         |
| CC        | Corn, Gram                                    |