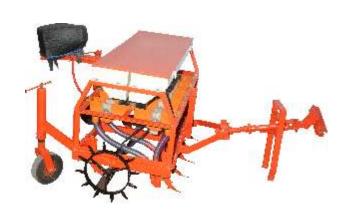

#### Power Tiller Driven Automatic Seed cum Fertilizer Drill (PT0510)

| Model                          | PT0510                                                           |
|--------------------------------|------------------------------------------------------------------|
| No. of Tyne                    | 5 Tyne                                                           |
| Row to Row Spacing             | 8 Inch Standard & Adjustable                                     |
| Length of Main frame           | 46 Inch, Box Type                                                |
| Hopper Capacity Approx in Kg.  | For Seed – 24 Kg. For Fertilizer – 30 Kg.                        |
| Weight Approx in Kg.           | 130 Kg.                                                          |
| Extra Facility                 | Leveling Blade                                                   |
| Suitability of Seed for sowing | Wheat, Ground-Nut, Maize, Gram, Cotton seed, Castor, Paddy, Garl |
|                                | Cumin seed, Soya been, Sunflower, all types of Grains, Cereals & |
|                                | Pulses seeds.                                                    |