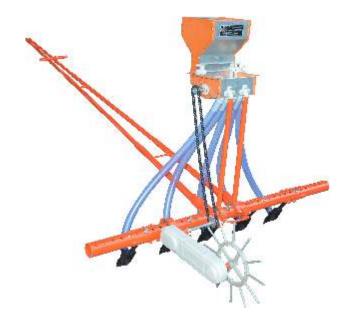

#### Tractor Driven Automatic Seed cum Fertilizer Drill (112263)

| Model                          | 112263                                                             |
|--------------------------------|--------------------------------------------------------------------|
| No. of Tyne                    | 11 Tyne (Models available in 9 Tyne also)                          |
| Row to Row Spacing             | 7 Inch Standard & Adjustable . (In 9 Tyne 9" Standard)             |
| Length of Main frame           | 85 Inch, Extension available up to 112 inch (Channel type)         |
| Seed/Fertilizer Capacity       | Seed Hopper – 55 Kg., Fertilizer Hopper – 65 Kg.                   |
| Weight Approx in Kg.           | 345 Kg.                                                            |
| Require of Tractor H.P.        | 35 H.P. Onwards                                                    |
| Extra Facility                 | Leveler                                                            |
| Suitability of Seed for sowing | Paddy, Maize, Gram, Wheat, Ground-Nut, Cotton seed, Castor, Garlie |
|                                | Cumin seed, Soya been, Sunflower, all types of Grains, Cereals &   |
|                                | Pulses seeds.                                                      |

## Tractor Driven Automatic Seed cum Fertilizer Drill (0918MH)

| Model                          | 0918MH                                                              |
|--------------------------------|---------------------------------------------------------------------|
| No. of Tyne                    | 9 Tyne, (Models available in 7 & 11 Tyne also)                      |
| Row to Row Spacing             | 9 Inch Standard & Adjustable                                        |
| Length of Main frame           | 85 Inch, Box Type                                                   |
| Hopper Capacity Approx in Kg.  | For Seed – 55 Kg. For Fertilizer – 65 Kg.                           |
| Weight Approx in Kg.           | 385 Kg.                                                             |
| Require of Tractor H.P.        | 35 H.P. Onwards                                                     |
| Suitability of Seed for sowing | Paddy, Maize, Gram, Wheat, Ground-Nut, Cotton seed, Castor, Garlic, |
|                                | Cumin seed, Soya been, Sunflower, all types of Grains, Cereals &    |
|                                | Pulses seeds.                                                       |
|                                |                                                                     |

## Tractor Driven Automatic Seed cum Fertilizer Drill (0918VDB)

| Model                          | 0918VDB                                                             |
|--------------------------------|---------------------------------------------------------------------|
| No. of Tyne                    | 9 Tyne, (Models available in 7 & 11 Tyne also)                      |
| Row to Row Spacing             | 7 Inch Standard & Adjustable                                        |
| Length of Main frame           | 85 Inch, Box Type & extention available up to 112"                  |
| Hopper Capacity Approx in Kg.  | For Seed – 55 Kg. For Fertilizer – 65 Kg.                           |
| Weight Approx in Kg.           | 450 Kg.                                                             |
| Require of Tractor H.P.        | 35 H.P. Onwards                                                     |
| Extra Facility                 | Leveler                                                             |
| Suitability of Seed for sowing | Maize, Gram, Wheat, Ground-Nut, Cotton seed, Castor, Paddy, Garlic, |
|                                | Cumin seed, Soya been, Sunflower, all types of Grains, Cereals &    |
|                                | Pulses seeds.                                                       |