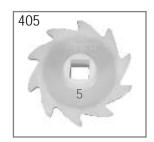

#### Seed Rotor Set Details

- Company Provides Seven Types of Rotors in Automatic Seed Drill.
- Automatic Seed Drill is implemented with 2 Speeds by the changes of 12 and 18 teeth sprocket chain gears in the main ground wheel.
- All types of Grains, Cereals, Pulses Seeds and Fertilizer can plant by this Automatic Seed Drill.
- For Selection of rotors depends on all small and Big size of Seeds & distance between two seeds.

| Rotor No. | Suitability of Rotors                         |
|-----------|-----------------------------------------------|
| 1, 1/8    | Garlic Seed.                                  |
| 2         | Ground Nutt and Fertilizer.                   |
| 3         | Ground Nut, Gram, Corn and Fertilizers.       |
| 4, 4A, E  | Niger, Pearl Milet, Mustard, Kidney bean,     |
|           | Phaseolus Mango, Millet, Pigeon Pea & Sesame. |
| 5, A      | Corn, Gram, Soyabean & Wheat.                 |
| 6         | Caster Seed.                                  |
| 7, 9, 10  | Cotton Seed & Pigeon Pea.                     |
| B, C      | Paddy, Corn & American Corn.                  |
| D         | Sesame & Onion Seeds.                         |
| CC        | Corn, Gram                                    |