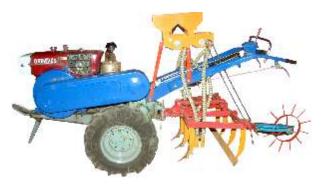

#### Tractor Driven Automatic Seed cum Fertilizer Drill (112263)

| Model                          | 112263                                                             |
|--------------------------------|--------------------------------------------------------------------|
| No. of Tyne                    | 11 Tyne (Models available in 9 Tyne also)                          |
| Row to Row Spacing             | 7 Inch Standard & Adjustable . (In 9 Tyne 9" Standard)             |
| Length of Main frame           | 85 Inch, Extension available up to 112 inch (Channel type)         |
| Seed/Fertilizer Capacity       | Seed Hopper – 55 Kg., Fertilizer Hopper – 65 Kg.                   |
| Weight Approx in Kg.           | 345 Kg.                                                            |
| Require of Tractor H.P.        | 35 H.P. Onwards                                                    |
| Extra Facility                 | Leveler                                                            |
| Suitability of Seed for sowing | Paddy, Maize, Gram, Wheat, Ground-Nut, Cotton seed, Castor, Garlie |
|                                | Cumin seed, Soya been, Sunflower, all types of Grains, Cereals &   |
|                                | Pulses seeds.                                                      |