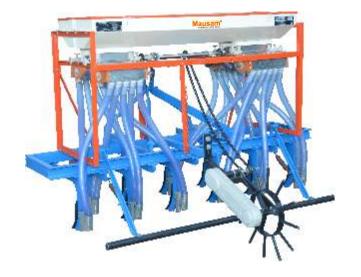

## Mini Tractor Driven Automatic Seed cum Fertilizer Drill (91827)

| Model                          | 91827                                                               |
|--------------------------------|---------------------------------------------------------------------|
| No. of Tyne                    | 9 Tyne, (Models available in 5, 7 & 11 Tyne also)                   |
| Row to Row Spacing             | 7 Inch Standard & Adjustable                                        |
| Length of Main frame           | 57 Inch, Extension available up to 76 inch (Channel type)           |
| Hopper Capacity Approx in Kg.  | For Seed – 25 Kg. For Fertilizer – 30 Kg.                           |
| Weight Approx in Kg.           | 215 Kg.                                                             |
| Require of Tractor H.P.        | 10 H.P. Onwards                                                     |
| Suitability of Seed for sowing | Wheat, Ground-Nut, Maize, Gram, Cotton seed, Castor, Paddy, Garlic, |
|                                | Cumin seed, Soya been, Sunflower, all types of Grains, Cereals &    |
|                                | Pulses seeds.                                                       |
|                                |                                                                     |

## Mini Tractor Driven Automatic Seed cum Fertilizer Drill (MINI0510)

| Model                          | MINI 0510                                                           |
|--------------------------------|---------------------------------------------------------------------|
| No. of Tyne                    | 5 Tyne, (Models available in 7 Tyne also)                           |
| Row to Row Spacing             | 12 Inch Standard & Adjustable                                       |
| Length of Main frame           | 57 Inch, Extension available up to 76 inch (Box type)               |
| Hopper Capacity Approx in Kg.  | For Seed – 30 Kg. For Fertilizer – 38 Kg.                           |
| Weight Approx in Kg.           | 200 Kg.                                                             |
| Require of Tractor H.P.        | 10 H.P. Onwards                                                     |
| Extra Facility                 | Leveler                                                             |
| Suitability of Seed for sowing | Maize, Gram, Wheat, Ground-Nut, Cotton seed, Castor, Paddy, Garlic, |
|                                | Cumin seed, Soya been, Sunflower, all types of Grains, Cereals &    |
|                                | Pulses seeds.                                                       |