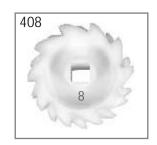

#### Seed Rotor Set Details

- Company Provides Seven Types of Rotors in Automatic Seed Drill.
- Automatic Seed Drill is implemented with 2 Speeds by the changes of 12 and 18 teeth sprocket chain gears in the main ground wheel.
- All types of Grains, Cereals, Pulses Seeds and Fertilizer can plant by this Automatic Seed Drill.
- For Selection of rotors depends on all small and Big size of Seeds & distance between two seeds.

| Rotor No. | Suitability of Rotors                         |
|-----------|-----------------------------------------------|
| 1, 1/8    | Garlic Seed.                                  |
| 2         | Ground Nutt and Fertilizer.                   |
| 3         | Ground Nut, Gram, Corn and Fertilizers.       |
| 4, 4A, E  | Niger, Pearl Milet, Mustard, Kidney bean,     |
|           | Phaseolus Mango, Millet, Pigeon Pea & Sesame. |
| 5, A      | Corn, Gram, Soyabean & Wheat.                 |
| 6         | Caster Seed.                                  |
| 7, 9, 10  | Cotton Seed & Pigeon Pea.                     |
| B, C      | Paddy, Corn & American Corn.                  |
| D         | Sesame & Onion Seeds.                         |
| CC        | Corn, Gram                                    |