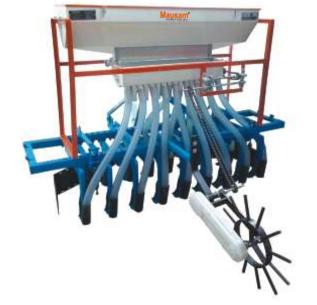

#### Tractor Driven Automatic Seed cum Fertilizer Drill (112263)

| Model                          | 112263                                                             |
|--------------------------------|--------------------------------------------------------------------|
| No. of Tyne                    | 11 Tyne (Models available in 9 Tyne also)                          |
| Row to Row Spacing             | 7 Inch Standard & Adjustable . (In 9 Tyne 9" Standard)             |
| Length of Main frame           | 85 Inch, Extension available up to 112 inch (Channel type)         |
| Seed/Fertilizer Capacity       | Seed Hopper – 55 Kg., Fertilizer Hopper – 65 Kg.                   |
| Weight Approx in Kg.           | 345 Kg.                                                            |
| Require of Tractor H.P.        | 35 H.P. Onwards                                                    |
| Extra Facility                 | Leveler                                                            |
| Suitability of Seed for sowing | Paddy, Maize, Gram, Wheat, Ground-Nut, Cotton seed, Castor, Garlie |
|                                | Cumin seed, Soya been, Sunflower, all types of Grains, Cereals &   |
|                                | Pulses seeds.                                                      |