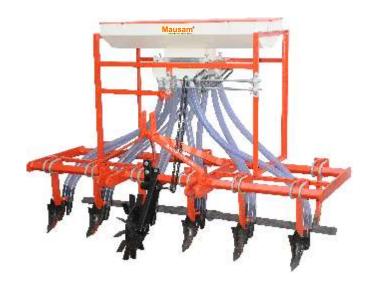

#### Tractor Driven Automatic Seed cum Fertilizer Drill (112263)

| Model                          | 112263                                                             |
|--------------------------------|--------------------------------------------------------------------|
| No. of Tyne                    | 11 Tyne (Models available in 9 Tyne also)                          |
| Row to Row Spacing             | 7 Inch Standard & Adjustable . (In 9 Tyne 9" Standard)             |
| Length of Main frame           | 85 Inch, Extension available up to 112 inch (Channel type)         |
| Seed/Fertilizer Capacity       | Seed Hopper – 55 Kg., Fertilizer Hopper – 65 Kg.                   |
| Weight Approx in Kg.           | 345 Kg.                                                            |
| Require of Tractor H.P.        | 35 H.P. Onwards                                                    |
| Extra Facility                 | Leveler                                                            |
| Suitability of Seed for sowing | Paddy, Maize, Gram, Wheat, Ground-Nut, Cotton seed, Castor, Garlie |
|                                | Cumin seed, Soya been, Sunflower, all types of Grains, Cereals &   |
|                                | Pulses seeds.                                                      |

## Tractor Driven Automatic Seed cum Fertilizer Drill (0918MH)

| Model                          | 0918MH                                                              |
|--------------------------------|---------------------------------------------------------------------|
| No. of Tyne                    | 9 Tyne, (Models available in 7 & 11 Tyne also)                      |
| Row to Row Spacing             | 9 Inch Standard & Adjustable                                        |
| Length of Main frame           | 85 Inch, Box Type                                                   |
| Hopper Capacity Approx in Kg.  | For Seed – 55 Kg. For Fertilizer – 65 Kg.                           |
| Weight Approx in Kg.           | 385 Kg.                                                             |
| Require of Tractor H.P.        | 35 H.P. Onwards                                                     |
| Suitability of Seed for sowing | Paddy, Maize, Gram, Wheat, Ground-Nut, Cotton seed, Castor, Garlic, |
|                                | Cumin seed, Soya been, Sunflower, all types of Grains, Cereals &    |
|                                | Pulses seeds.                                                       |
|                                |                                                                     |

## Tractor Driven Automatic Seed cum Fertilizer Drill (0918VDB)

| Model                          | 0918VDB                                                             |
|--------------------------------|---------------------------------------------------------------------|
| No. of Tyne                    | 9 Tyne, (Models available in 7 & 11 Tyne also)                      |
| Row to Row Spacing             | 7 Inch Standard & Adjustable                                        |
| Length of Main frame           | 85 Inch, Box Type & extention available up to 112"                  |
| Hopper Capacity Approx in Kg.  | For Seed – 55 Kg. For Fertilizer – 65 Kg.                           |
| Weight Approx in Kg.           | 450 Kg.                                                             |
| Require of Tractor H.P.        | 35 H.P. Onwards                                                     |
| Extra Facility                 | Leveler                                                             |
| Suitability of Seed for sowing | Maize, Gram, Wheat, Ground-Nut, Cotton seed, Castor, Paddy, Garlic, |
|                                | Cumin seed, Soya been, Sunflower, all types of Grains, Cereals &    |
|                                | Pulses seeds.                                                       |

#### Tractor Driven Automatic Seed cum Fertilizer Drill (091863HUBLI)

| Model                          | 091863 HUBLI                                                       |
|--------------------------------|--------------------------------------------------------------------|
| No. of Tyne                    | 9 Tyne (Models available in 11 Tyne also)                          |
| Row to Row Spacing             | 9 Inch Standard & Adjustable.                                      |
| Length of Main frame           | 87 Inch.                                                           |
| Seed/Fertilizer Capacity       | Seed Hopper – 55 Kg., Fertilizer Hopper – 65 Kg.                   |
| Weight Approx in Kg.           | 325 Kg.                                                            |
| Require of Tractor H.P.        | 35 H.P. Onwards                                                    |
| Extra Facility                 | Leveling Blade and their teeth (Cutting Blade & teeth)             |
| Suitability of Seed for sowing | Maize, Wheat, Ground-Nut, Cotton seed, Castor, Garlic, Cumin seed, |
|                                | Soya been, Sunflower, Paddy all types of Grains, Cereals &         |
|                                | Pulses seeds.                                                      |