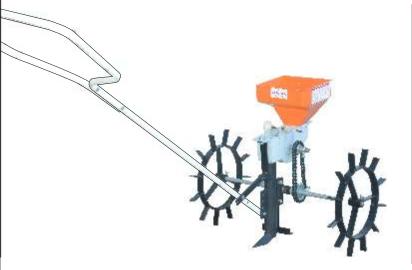

## Mini Tractor Driven Automatic Seed cum Fertilizer Drill (91827)

| Model                          | 91827                                                               |
|--------------------------------|---------------------------------------------------------------------|
| No. of Tyne                    | 9 Tyne, (Models available in 5, 7 & 11 Tyne also)                   |
| Row to Row Spacing             | 7 Inch Standard & Adjustable                                        |
| Length of Main frame           | 57 Inch, Extension available up to 76 inch (Channel type)           |
| Hopper Capacity Approx in Kg.  | For Seed – 25 Kg. For Fertilizer – 30 Kg.                           |
| Weight Approx in Kg.           | 215 Kg.                                                             |
| Require of Tractor H.P.        | 10 H.P. Onwards                                                     |
| Suitability of Seed for sowing | Wheat, Ground-Nut, Maize, Gram, Cotton seed, Castor, Paddy, Garlic, |
|                                | Cumin seed, Soya been, Sunflower, all types of Grains, Cereals &    |
|                                | Pulses seeds.                                                       |
|                                |                                                                     |

## Mini Tractor Driven Automatic Seed cum Fertilizer Drill (MINI0510)

| Model                          | MINI 0510                                                           |
|--------------------------------|---------------------------------------------------------------------|
| No. of Tyne                    | 5 Tyne, (Models available in 7 Tyne also)                           |
| Row to Row Spacing             | 12 Inch Standard & Adjustable                                       |
| Length of Main frame           | 57 Inch, Extension available up to 76 inch (Box type)               |
| Hopper Capacity Approx in Kg.  | For Seed – 30 Kg. For Fertilizer – 38 Kg.                           |
| Weight Approx in Kg.           | 200 Kg.                                                             |
| Require of Tractor H.P.        | 10 H.P. Onwards                                                     |
| Extra Facility                 | Leveler                                                             |
| Suitability of Seed for sowing | Maize, Gram, Wheat, Ground-Nut, Cotton seed, Castor, Paddy, Garlic, |
|                                | Cumin seed, Soya been, Sunflower, all types of Grains, Cereals &    |
|                                | Pulses seeds.                                                       |

#### Power Tiller Driven Automatic Seed cum Fertilizer Drill (PT0510)

| Model                          | PT0510                                                           |
|--------------------------------|------------------------------------------------------------------|
| No. of Tyne                    | 5 Tyne                                                           |
| Row to Row Spacing             | 8 Inch Standard & Adjustable                                     |
| Length of Main frame           | 46 Inch, Box Type                                                |
| Hopper Capacity Approx in Kg.  | For Seed – 24 Kg. For Fertilizer – 30 Kg.                        |
| Weight Approx in Kg.           | 130 Kg.                                                          |
| Extra Facility                 | Leveling Blade                                                   |
| Suitability of Seed for sowing | Wheat, Ground-Nut, Maize, Gram, Cotton seed, Castor, Paddy, Garl |
|                                | Cumin seed, Soya been, Sunflower, all types of Grains, Cereals & |
|                                | Pulses seeds.                                                    |