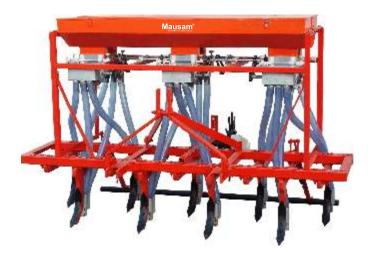

## Tractor Driven Automatic Zero Till Seed cum Fertilizer Drill (0918)

| Model                          | 0918                                                                |
|--------------------------------|---------------------------------------------------------------------|
| No. of Tyne                    | 9 Tyne, (Models available in 7 & 11 Tyne also)                      |
| Row to Row Spacing             | 9 Inch Standard & Adjustable                                        |
| Length of Main frame           | 85 Inch, Box Type                                                   |
| Hopper Capacity Approx in Kg.  | For Seed – 55 Kg. For Fertilizer – 65 Kg.                           |
| Weight Approx in Kg.           | 320 Kg.                                                             |
| Require of Tractor H.P.        | 35 H.P. Onwards                                                     |
| Suitability of Seed for sowing | Paddy, Maize, Gram, Wheat, Ground-Nut, Cotton seed, Castor, Garlic, |
|                                | Cumin seed, Soya been, Sunflower, all types of Grains, Cereals &    |
|                                | Pulses seeds.                                                       |
|                                |                                                                     |

#### Tractor Driven Automatic Seed cum Fertilizer Drill (91863MH)

| Model                          | 91863MH (3+3+3)                                                    |
|--------------------------------|--------------------------------------------------------------------|
| No. of Tyne                    | 9 Tyne, (Models available in 7 & 11 Tyne also)                     |
| Row to Row Spacing             | 9 Inch Standard & Adjustable                                       |
| Length of Main frame           | 85 Inch, Box Type                                                  |
| Hopper Capacity Approx in Kg.  | For Seed – 55 Kg. For Fertilizer – 65 Kg.                          |
| Weight Approx in Kg.           | 385 Kg.                                                            |
| Require of Tractor H.P.        | 35 H.P. Onwards                                                    |
| Suitability of Seed for sowing | Paddy, Maize, Gram, Wheat, Ground-Nut, Cotton seed, Castor, Garlic |
|                                | Cumin seed, Soya been, Sunflower, all types of Grains, Cereals &   |
|                                | Pulses seeds.                                                      |
|                                |                                                                    |