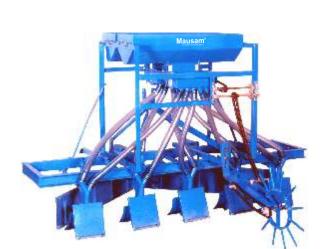

#### Tractor Driven Automatic Seed cum Fertilizer Drill (112263)

| Model                          | 112263                                                             |
|--------------------------------|--------------------------------------------------------------------|
| No. of Tyne                    | 11 Tyne (Models available in 9 Tyne also)                          |
| Row to Row Spacing             | 7 Inch Standard & Adjustable . (In 9 Tyne 9" Standard)             |
| Length of Main frame           | 85 Inch, Extension available up to 112 inch (Channel type)         |
| Seed/Fertilizer Capacity       | Seed Hopper – 55 Kg., Fertilizer Hopper – 65 Kg.                   |
| Weight Approx in Kg.           | 345 Kg.                                                            |
| Require of Tractor H.P.        | 35 H.P. Onwards                                                    |
| Extra Facility                 | Leveler                                                            |
| Suitability of Seed for sowing | Paddy, Maize, Gram, Wheat, Ground-Nut, Cotton seed, Castor, Garlie |
|                                | Cumin seed, Soya been, Sunflower, all types of Grains, Cereals &   |
|                                | Pulses seeds.                                                      |

## Tractor Driven Automatic Seed cum Fertilizer Drill (0918MH)

| Model                          | 0918MH                                                              |
|--------------------------------|---------------------------------------------------------------------|
| No. of Tyne                    | 9 Tyne, (Models available in 7 & 11 Tyne also)                      |
| Row to Row Spacing             | 9 Inch Standard & Adjustable                                        |
| Length of Main frame           | 85 Inch, Box Type                                                   |
| Hopper Capacity Approx in Kg.  | For Seed – 55 Kg. For Fertilizer – 65 Kg.                           |
| Weight Approx in Kg.           | 385 Kg.                                                             |
| Require of Tractor H.P.        | 35 H.P. Onwards                                                     |
| Suitability of Seed for sowing | Paddy, Maize, Gram, Wheat, Ground-Nut, Cotton seed, Castor, Garlic, |
|                                | Cumin seed, Soya been, Sunflower, all types of Grains, Cereals &    |
|                                | Pulses seeds.                                                       |
|                                |                                                                     |

## Tractor Driven Automatic Seed cum Fertilizer Drill (0918VDB)

| Model                          | 0918VDB                                                             |
|--------------------------------|---------------------------------------------------------------------|
| No. of Tyne                    | 9 Tyne, (Models available in 7 & 11 Tyne also)                      |
| Row to Row Spacing             | 7 Inch Standard & Adjustable                                        |
| Length of Main frame           | 85 Inch, Box Type & extention available up to 112"                  |
| Hopper Capacity Approx in Kg.  | For Seed – 55 Kg. For Fertilizer – 65 Kg.                           |
| Weight Approx in Kg.           | 450 Kg.                                                             |
| Require of Tractor H.P.        | 35 H.P. Onwards                                                     |
| Extra Facility                 | Leveler                                                             |
| Suitability of Seed for sowing | Maize, Gram, Wheat, Ground-Nut, Cotton seed, Castor, Paddy, Garlic, |
|                                | Cumin seed, Soya been, Sunflower, all types of Grains, Cereals &    |
|                                | Pulses seeds.                                                       |