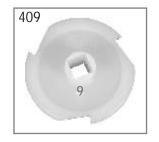

#### Seed Rotor Set Details

- Company Provides Seven Types of Rotors in Automatic Seed Drill.
- Automatic Seed Drill is implemented with 2 Speeds by the changes of 12 and 18 teeth sprocket chain gears in the main ground wheel.
- All types of Grains, Cereals, Pulses Seeds and Fertilizer can plant by this Automatic Seed Drill.
- For Selection of rotors depends on all small and Big size of Seeds & distance between two seeds.

| Rotor No. | Suitability of Rotors                         |
|-----------|-----------------------------------------------|
| 1, 1/8    | Garlic Seed.                                  |
| 2         | Ground Nutt and Fertilizer.                   |
| 3         | Ground Nut, Gram, Corn and Fertilizers.       |
| 4, 4A, E  | Niger, Pearl Milet, Mustard, Kidney bean,     |
|           | Phaseolus Mango, Millet, Pigeon Pea & Sesame. |
| 5, A      | Corn, Gram, Soyabean & Wheat.                 |
| 6         | Caster Seed.                                  |
| 7, 9, 10  | Cotton Seed & Pigeon Pea.                     |
| B, C      | Paddy, Corn & American Corn.                  |
| D         | Sesame & Onion Seeds.                         |
| CC        | Corn, Gram                                    |