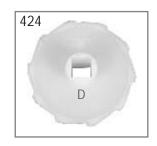

#### Seed Rotor Set Details

- Company Provides Seven Types of Rotors in Automatic Seed Drill.
- Automatic Seed Drill is implemented with 2 Speeds by the changes of 12 and 18 teeth sprocket chain gears in the main ground wheel.
- All types of Grains, Cereals, Pulses Seeds and Fertilizer can plant by this Automatic Seed Drill.
- For Selection of rotors depends on all small and Big size of Seeds & distance between two seeds.

| Rotor No. | Suitability of Rotors                         |
|-----------|-----------------------------------------------|
| 1, 1/8    | Garlic Seed.                                  |
| 2         | Ground Nutt and Fertilizer.                   |
| 3         | Ground Nut, Gram, Corn and Fertilizers.       |
| 4, 4A, E  | Niger, Pearl Milet, Mustard, Kidney bean,     |
|           | Phaseolus Mango, Millet, Pigeon Pea & Sesame. |
| 5, A      | Corn, Gram, Soyabean & Wheat.                 |
| 6         | Caster Seed.                                  |
| 7, 9, 10  | Cotton Seed & Pigeon Pea.                     |
| B, C      | Paddy, Corn & American Corn.                  |
| D         | Sesame & Onion Seeds.                         |
| CC        | Corn, Gram                                    |