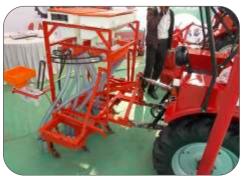

#### Tractor Driven Automatic Seed cum Fertilizer Drill (112263)

| Model                          | 112263                                                             |
|--------------------------------|--------------------------------------------------------------------|
| No. of Tyne                    | 11 Tyne (Models available in 9 Tyne also)                          |
| Row to Row Spacing             | 7 Inch Standard & Adjustable . (In 9 Tyne 9" Standard)             |
| Length of Main frame           | 85 Inch, Extension available up to 112 inch (Channel type)         |
| Seed/Fertilizer Capacity       | Seed Hopper – 55 Kg., Fertilizer Hopper – 65 Kg.                   |
| Weight Approx in Kg.           | 345 Kg.                                                            |
| Require of Tractor H.P.        | 35 H.P. Onwards                                                    |
| Extra Facility                 | Leveler                                                            |
| Suitability of Seed for sowing | Paddy, Maize, Gram, Wheat, Ground-Nut, Cotton seed, Castor, Garlie |
|                                | Cumin seed, Soya been, Sunflower, all types of Grains, Cereals &   |
|                                | Pulses seeds.                                                      |

## Tractor Driven Automatic Seed cum Fertilizer Drill (0918MH)

| Model                          | 0918MH                                                              |
|--------------------------------|---------------------------------------------------------------------|
| No. of Tyne                    | 9 Tyne, (Models available in 7 & 11 Tyne also)                      |
| Row to Row Spacing             | 9 Inch Standard & Adjustable                                        |
| Length of Main frame           | 85 Inch, Box Type                                                   |
| Hopper Capacity Approx in Kg.  | For Seed – 55 Kg. For Fertilizer – 65 Kg.                           |
| Weight Approx in Kg.           | 385 Kg.                                                             |
| Require of Tractor H.P.        | 35 H.P. Onwards                                                     |
| Suitability of Seed for sowing | Paddy, Maize, Gram, Wheat, Ground-Nut, Cotton seed, Castor, Garlic, |
|                                | Cumin seed, Soya been, Sunflower, all types of Grains, Cereals &    |
|                                | Pulses seeds.                                                       |
|                                |                                                                     |

## Tractor Driven Automatic Seed cum Fertilizer Drill (0918VDB)

| Model                          | 0918VDB                                                             |
|--------------------------------|---------------------------------------------------------------------|
| No. of Tyne                    | 9 Tyne, (Models available in 7 & 11 Tyne also)                      |
| Row to Row Spacing             | 7 Inch Standard & Adjustable                                        |
| Length of Main frame           | 85 Inch, Box Type & extention available up to 112"                  |
| Hopper Capacity Approx in Kg.  | For Seed – 55 Kg. For Fertilizer – 65 Kg.                           |
| Weight Approx in Kg.           | 450 Kg.                                                             |
| Require of Tractor H.P.        | 35 H.P. Onwards                                                     |
| Extra Facility                 | Leveler                                                             |
| Suitability of Seed for sowing | Maize, Gram, Wheat, Ground-Nut, Cotton seed, Castor, Paddy, Garlic, |
|                                | Cumin seed, Soya been, Sunflower, all types of Grains, Cereals &    |
|                                | Pulses seeds.                                                       |

#### Tractor Driven Automatic Seed cum Fertilizer Drill (091863HUBLI)

| Model                          | 091863 HUBLI                                                       |
|--------------------------------|--------------------------------------------------------------------|
| No. of Tyne                    | 9 Tyne (Models available in 11 Tyne also)                          |
| Row to Row Spacing             | 9 Inch Standard & Adjustable.                                      |
| Length of Main frame           | 87 Inch.                                                           |
| Seed/Fertilizer Capacity       | Seed Hopper – 55 Kg., Fertilizer Hopper – 65 Kg.                   |
| Weight Approx in Kg.           | 325 Kg.                                                            |
| Require of Tractor H.P.        | 35 H.P. Onwards                                                    |
| Extra Facility                 | Leveling Blade and their teeth (Cutting Blade & teeth)             |
| Suitability of Seed for sowing | Maize, Wheat, Ground-Nut, Cotton seed, Castor, Garlic, Cumin seed, |
|                                | Soya been, Sunflower, Paddy all types of Grains, Cereals &         |
|                                | Pulses seeds.                                                      |