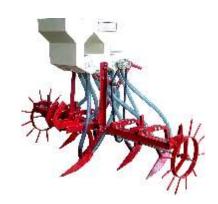

## Mini Tractor Driven Automatic Seed cum Fertilizer Drill (91827)

| Model                          | 91827                                                               |
|--------------------------------|---------------------------------------------------------------------|
| No. of Tyne                    | 9 Tyne, (Models available in 5, 7 & 11 Tyne also)                   |
| Row to Row Spacing             | 7 Inch Standard & Adjustable                                        |
| Length of Main frame           | 57 Inch, Extension available up to 76 inch (Channel type)           |
| Hopper Capacity Approx in Kg.  | For Seed – 25 Kg. For Fertilizer – 30 Kg.                           |
| Weight Approx in Kg.           | 215 Kg.                                                             |
| Require of Tractor H.P.        | 10 H.P. Onwards                                                     |
| Suitability of Seed for sowing | Wheat, Ground-Nut, Maize, Gram, Cotton seed, Castor, Paddy, Garlic, |
|                                | Cumin seed, Soya been, Sunflower, all types of Grains, Cereals &    |
|                                | Pulses seeds.                                                       |
|                                |                                                                     |

## Mini Tractor Driven Automatic Seed cum Fertilizer Drill (MINI0510)

| Model                          | MINI 0510                                                           |
|--------------------------------|---------------------------------------------------------------------|
| No. of Tyne                    | 5 Tyne, (Models available in 7 Tyne also)                           |
| Row to Row Spacing             | 12 Inch Standard & Adjustable                                       |
| Length of Main frame           | 57 Inch, Extension available up to 76 inch (Box type)               |
| Hopper Capacity Approx in Kg.  | For Seed – 30 Kg. For Fertilizer – 38 Kg.                           |
| Weight Approx in Kg.           | 200 Kg.                                                             |
| Require of Tractor H.P.        | 10 H.P. Onwards                                                     |
| Extra Facility                 | Leveler                                                             |
| Suitability of Seed for sowing | Maize, Gram, Wheat, Ground-Nut, Cotton seed, Castor, Paddy, Garlic, |
|                                | Cumin seed, Soya been, Sunflower, all types of Grains, Cereals &    |
|                                | Pulses seeds.                                                       |