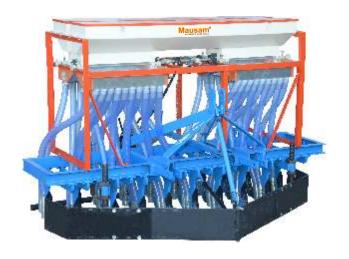

## Tractor Driven Automatic Seed cum Fertilizer Drill (0918MH)

| Model                          | 0918MH                                                              |
|--------------------------------|---------------------------------------------------------------------|
| No. of Tyne                    | 9 Tyne, (Models available in 7 & 11 Tyne also)                      |
| Row to Row Spacing             | 9 Inch Standard & Adjustable                                        |
| Length of Main frame           | 85 Inch, Box Type                                                   |
| Hopper Capacity Approx in Kg.  | For Seed – 55 Kg. For Fertilizer – 65 Kg.                           |
| Weight Approx in Kg.           | 385 Kg.                                                             |
| Require of Tractor H.P.        | 35 H.P. Onwards                                                     |
| Suitability of Seed for sowing | Paddy, Maize, Gram, Wheat, Ground-Nut, Cotton seed, Castor, Garlic, |
|                                | Cumin seed, Soya been, Sunflower, all types of Grains, Cereals &    |
|                                | Pulses seeds.                                                       |
|                                |                                                                     |