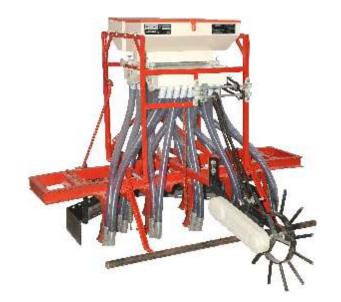

Seed/Fertilizer Capacity       | Seed Hopper – 55 Kg., Fertilizer Hopper – 65 Kg.                   |
| Weight Approx in Kg.           | 325 Kg.                                                            |
| Require of Tractor H.P.        | 35 H.P. Onwards                                                    |
| Extra Facility                 | Leveling Blade and their teeth (Cutting Blade & teeth)             |
| Suitability of Seed for sowing | Maize, Wheat, Ground-Nut, Cotton seed, Castor, Garlic, Cumin seed, |
|                                | Soya been, Sunflower, Paddy all types of Grains, Cereals &         |
|                                | Pulses seeds.                                                      |

#### Tractor Driven Automatic Seed cum Fertilizer Drill (1224DB)











## Mini Tractor Driven Automatic Seed cum Fertilizer Drill (91827)

| Model                          | 91827                                                               |
|--------------------------------|---------------------------------------------------------------------|
| No. of Tyne                    | 9 Tyne, (Models available in 5, 7 & 11 Tyne also)                   |
| Row to Row Spacing             | 7 Inch Standard & Adjustable                                        |
| Length of Main frame           | 57 Inch, Extension available up to 76 inch (Channel type)           |
| Hopper Capacity Approx in Kg.  | For Seed – 25 Kg. For Fertilizer – 30 Kg.                           |
| Weight Approx in Kg.           | 215 Kg.