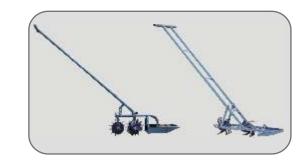

#### Animal Driven Automatic Seed Drill (JUMBO)

| Model                          | JUMBO                                                              |
|--------------------------------|--------------------------------------------------------------------|
| No. of Tyne                    | 5 Tyne, (Models available in 3 & 7 Tyne also)                      |
| Row to Row Spacing             | 9 Inch Standard & Adjustable                                       |
| Length of Main frame           | 48 Inch, Extension available up to 76 inch (Round Pipe type)       |
| Hopper Capacity Approx in Kg.  | For Seed – 14 Kg.                                                  |
| Weight Approx in Kg.           | 60 Kg.                                                             |
| Suitability of Seed for sowing | Maize, Gram, Wheat, Ground-Nut, Cotton seed, Castor, Paddy, Garlic |
|                                | Cumin seed, Soya been, Sunflower, all types of Grains, Cereals &   |
|                                | Pulses seeds.                                                      |

| Model                          | MANUALLY                                                          |
|--------------------------------|-------------------------------------------------------------------|
| No. of Tyne                    | 1 Tyne                                                            |
| Hopper Capacity Approx in Kg.  | For Seed – 3 to 4 Kg.                                             |
| Weight Approx in Kg.           | 12 Kg.                                                            |
| Suitability of Seed for sowing | Multipurpose Seed Drill for all type of Seeds including vegetable |
|                                | seeds also.                                                       |
| Features                       | It is simple & easy to use.                                       |
|                                | Only one man can use it.                                          |
|                                | Totally Adjustable suitable for farmer's height.                  |
|                                | Can useful for small & big farm.                                  |
|                                | It is useful for hard & soft soil.                                |

With Cutting Blade

With Jeera System

With Leveler Facility

With Wheat Patli

With Marker Facility

Power Tiller Driven

**Animal Driven** 

Animal Driven Cotton system