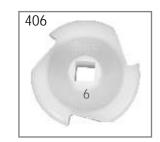

#### Seed Rotor Set Details

- Company Provides Seven Types of Rotors in Automatic Seed Drill.
- Automatic Seed Drill is implemented with 2 Speeds by the changes of 12 and 18 teeth sprocket chain gears in the main ground wheel.
- All types of Grains, Cereals, Pulses Seeds and Fertilizer can plant by this Automatic Seed Drill.
- For Selection of rotors depends on all small and Big size of Seeds & distance between two seeds.

| Rotor No. | Suitability of Rotors                         |
|-----------|-----------------------------------------------|
| 1, 1/8    | Garlic Seed.                                  |
| 2         | Ground Nutt and Fertilizer.                   |
| 3         | Ground Nut, Gram, Corn and Fertilizers.       |
| 4, 4A, E  | Niger, Pearl Milet, Mustard, Kidney bean,     |
|           | Phaseolus Mango, Millet, Pigeon Pea & Sesame. |
| 5, A      | Corn, Gram, Soyabean & Wheat.                 |
| 6         | Caster Seed.                                  |
| 7, 9, 10  | Cotton Seed & Pigeon Pea.                     |
| B, C      | Paddy, Corn & American Corn.                  |
| D         | Sesame & Onion Seeds.                         |
| CC        | Corn, Gram                                    |