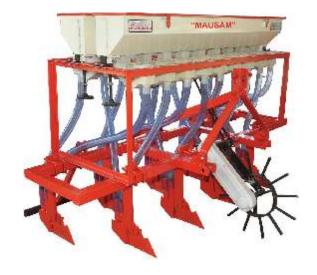

## Tractor Driven Automatic Seed cum Fertilizer Drill (0918MH)

| Model                          | 0918MH                                                              |
|--------------------------------|---------------------------------------------------------------------|
| No. of Tyne                    | 9 Tyne, (Models available in 7 & 11 Tyne also)                      |
| Row to Row Spacing             | 9 Inch Standard & Adjustable                                        |
| Length of Main frame           | 85 Inch, Box Type                                                   |
| Hopper Capacity Approx in Kg.  | For Seed – 55 Kg. For Fertilizer – 65 Kg.                           |
| Weight Approx in Kg.           | 385 Kg.                                                             |
| Require of Tractor H.P.        | 35 H.P. Onwards                                                     |
| Suitability of Seed for sowing | Paddy, Maize, Gram, Wheat, Ground-Nut, Cotton seed, Castor, Garlic, |
|                                | Cumin seed, Soya been, Sunflower, all types of Grains, Cereals &    |
|                                | Pulses seeds.                                                       |
|                                |                                                                     |

## Tractor Driven Automatic Seed cum Fertilizer Drill (0918VDB)

| Model                          | 0918VDB                                                             |
|--------------------------------|---------------------------------------------------------------------|
| No. of Tyne                    | 9 Tyne, (Models available in 7 & 11 Tyne also)                      |
| Row to Row Spacing             | 7 Inch Standard & Adjustable                                        |
| Length of Main frame           | 85 Inch, Box Type & extention available up to 112"                  |
| Hopper Capacity Approx in Kg.  | For Seed – 55 Kg. For Fertilizer – 65 Kg.                           |
| Weight Approx in Kg.           | 450 Kg.                                                             |
| Require of Tractor H.P.        | 35 H.P. Onwards                                                     |
| Extra Facility                 | Leveler                                                             |
| Suitability of Seed for sowing | Maize, Gram, Wheat, Ground-Nut, Cotton seed, Castor, Paddy, Garlic, |
|                                | Cumin seed, Soya been, Sunflower, all types of Grains, Cereals &    |
|                                | Pulses seeds.                                                       |