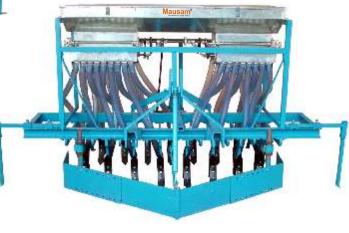

## Tractor Driven Automatic Seed cum Fertilizer Drill (173463)

| Model                          | 173463                                                              |
|--------------------------------|---------------------------------------------------------------------|
| No of Tyne                     | 17 Tyne (Models available in 13, 15, 19 & 21 Tyne also)             |
| Row to Row Spacing             | 4 Inch Standard & Adjustable                                        |
| Length of main frame           | 85 Inch, Extension available up to 112 inch (Channel type)          |
| Seed/Fertilizer Capacity       | Seed Hopper – 55 Kg., Fertilizer Hopper – 65 Kg.                    |
| Weight Approx in Kg.           | 450 Kg.                                                             |
| Require Tractor Capacity       | 35 H.P. Onwards                                                     |
| Extra Facility                 | Leveler                                                             |
| Suitability of Seed for sowing | Garlic, Wheat, Ground-Nut, Castor, Maize, Cumin seed, Soya been,    |
|                                | Sunflower Cotton Seed, all types of Grains, Cereals & Pulses seeds. |

#### Tractor Driven Automatic Seed Drill (171763)

| Model                          | 171763                                                            |
|--------------------------------|-------------------------------------------------------------------|
| No. of Tyne                    | 17 Tyne (Models available in 13 ,15 ,19 , 21 Tynes also)          |
| Row to Row Spacing             | 4 Inch Standard & Adjustable                                      |
| Length of Main frame           | 85 Inch, Extension available up to 112 inch (Channel type)        |
| Hopper Capacity Approx in Kg.  | For Seed – 80 Kg. OR Fertilizer 100 Kg.                           |
| Weight Approx in Kg.           | 395 kg.                                                           |
| Require of Tractor H.P.        | 35 H.P. Onwards                                                   |
| Extra Facility                 | Double Shaft Automatic Model                                      |
| Suitability of Seed for sowing | Garlic, Wheat, Ground-Nut, Castor, Maize, Cumin seed, Soya bee    |
|                                | Sunflower Cotton Seed, all types of Grains, Cereals & Pulses seed |
|                                |                                                                   |