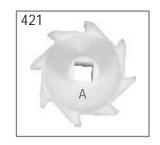

#### Seed Rotor Set Details

- Company Provides Seven Types of Rotors in Automatic Seed Drill.
- Automatic Seed Drill is implemented with 2 Speeds by the changes of 12 and 18 teeth sprocket chain gears in the main ground wheel.
- All types of Grains, Cereals, Pulses Seeds and Fertilizer can plant by this Automatic Seed Drill.
- For Selection of rotors depends on all small and Big size of Seeds & distance between two seeds.

| Rotor No. | Suitability of Rotors                         |
|-----------|-----------------------------------------------|
| 1, 1/8    | Garlic Seed.                                  |
| 2         | Ground Nutt and Fertilizer.                   |
| 3         | Ground Nut, Gram, Corn and Fertilizers.       |
| 4, 4A, E  | Niger, Pearl Milet, Mustard, Kidney bean,     |
|           | Phaseolus Mango, Millet, Pigeon Pea & Sesame. |
| 5, A      | Corn, Gram, Soyabean & Wheat.                 |
| 6         | Caster Seed.                                  |
| 7, 9, 10  | Cotton Seed & Pigeon Pea.                     |
| B, C      | Paddy, Corn & American Corn.                  |
| D         | Sesame & Onion Seeds.                         |
| CC        | Corn, Gram                                    |