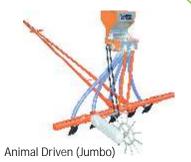

#### Animal Driven Automatic Seed Drill (JUMBO)

| Model                          | JUMBO                                                              |
|--------------------------------|--------------------------------------------------------------------|
| No. of Tyne                    | 5 Tyne, (Models available in 3 & 7 Tyne also)                      |
| Row to Row Spacing             | 9 Inch Standard & Adjustable                                       |
| Length of Main frame           | 48 Inch, Extension available up to 76 inch (Round Pipe type)       |
| Hopper Capacity Approx in Kg.  | For Seed – 14 Kg.                                                  |
| Weight Approx in Kg.           | 60 Kg.                                                             |
| Suitability of Seed for sowing | Maize, Gram, Wheat, Ground-Nut, Cotton seed, Castor, Paddy, Garlic |
|                                | Cumin seed, Soya been, Sunflower, all types of Grains, Cereals &   |
|                                | Pulses seeds.                                                      |