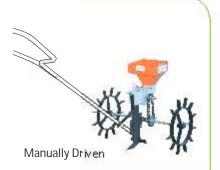

| Model                          | MANUALLY                                                          |
|--------------------------------|-------------------------------------------------------------------|
| No. of Tyne                    | 1 Tyne                                                            |
| Hopper Capacity Approx in Kg.  | For Seed – 3 to 4 Kg.                                             |
| Weight Approx in Kg.           | 12 Kg.                                                            |
| Suitability of Seed for sowing | Multipurpose Seed Drill for all type of Seeds including vegetable |
|                                | seeds also.                                                       |
| Features                       | It is simple & easy to use.                                       |
|                                | Only one man can use it.                                          |
|                                | Totally Adjustable suitable for farmer's height.                  |
|                                | Can useful for small & big farm.                                  |
|                                | It is useful for hard & soft soil.                                |