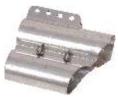

#### Seed Rotor Set Details

- Company Provides Seven Types of Rotors in Automatic Seed Drill.
- Automatic Seed Drill is implemented with 2 Speeds by the changes of 12 and 18 teeth sprocket chain gears in the main ground wheel.
- All types of Grains, Cereals, Pulses Seeds and Fertilizer can plant by this Automatic Seed Drill.
- For Selection of rotors depends on all small and Big size of Seeds & distance between two seeds.

| Rotor No. | Suitability of Rotors                         |
|-----------|-----------------------------------------------|
| 1, 1/8    | Garlic Seed.                                  |
| 2         | Ground Nutt and Fertilizer.                   |
| 3         | Ground Nut, Gram, Corn and Fertilizers.       |
| 4, 4A, E  | Niger, Pearl Milet, Mustard, Kidney bean,     |
|           | Phaseolus Mango, Millet, Pigeon Pea & Sesame. |
| 5, A      | Corn, Gram, Soyabean & Wheat.                 |
| 6         | Caster Seed.                                  |
| 7, 9, 10  | Cotton Seed & Pigeon Pea.                     |
| B, C      | Paddy, Corn & American Corn.                  |
| D         | Sesame & Onion Seeds.                         |
| CC        | Corn, Gram                                    |