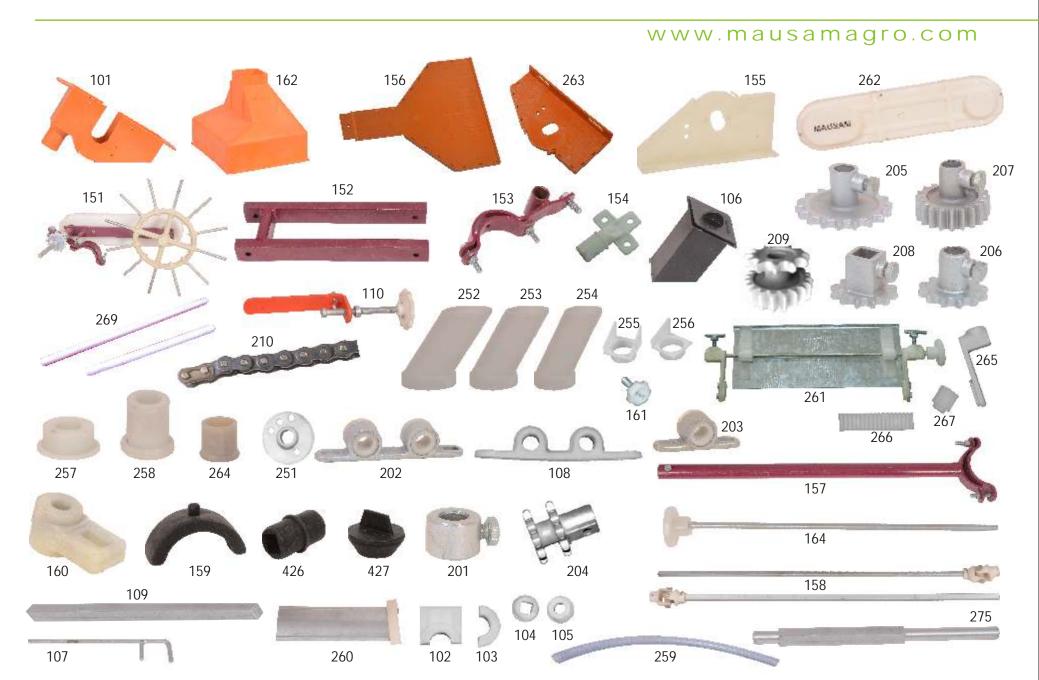

#### Seed Rotor Set Details

- Company Provides Seven Types of Rotors in Automatic Seed Drill.
- Automatic Seed Drill is implemented with 2 Speeds by the changes of 12 and 18 teeth sprocket chain gears in the main ground wheel.
- All types of Grains, Cereals, Pulses Seeds and Fertilizer can plant by this Automatic Seed Drill.
- For Selection of rotors depends on all small and Big size of Seeds & distance between two seeds.

| Rotor No. | Suitability of Rotors                         |
|-----------|-----------------------------------------------|
| 1, 1/8    | Garlic Seed.                                  |
| 2         | Ground Nutt and Fertilizer.                   |
| 3         | Ground Nut, Gram, Corn and Fertilizers.       |
| 4, 4A, E  | Niger, Pearl Milet, Mustard, Kidney bean,     |
|           | Phaseolus Mango, Millet, Pigeon Pea & Sesame. |
| 5, A      | Corn, Gram, Soyabean & Wheat.                 |
| 6         | Caster Seed.                                  |
| 7, 9, 10  | Cotton Seed & Pigeon Pea.                     |
| B, C      | Paddy, Corn & American Corn.                  |
| D         | Sesame & Onion Seeds.                         |
| CC        | Corn, Gram                                    |